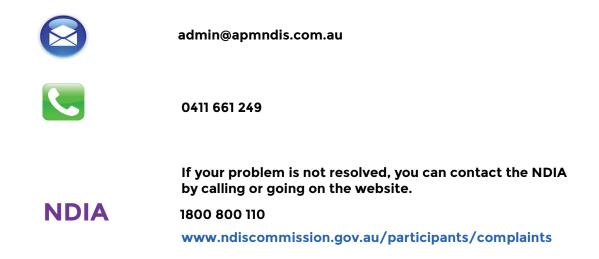

#### 8.WHAT TO DO IF YOU HAVE A PROBLEM?

If you would like to report a complaint / incident / feedback, you can contact us by email or phone.